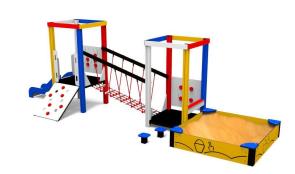

### Mini Towers AluColor

Multifunctional playgrounds from one to six-tower play structures, with special moving interactive panels with "dice" design, balancing bridges and much more, platform heights from 600 to 990 mm

A7510.1

A7511.1

A7511.2

A7511.4

A7511.5

A7511.6

A7512.2

A7513.1