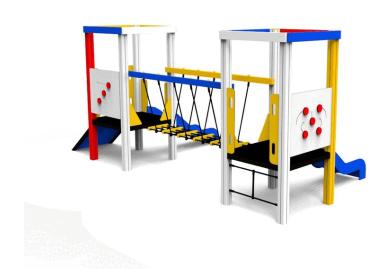

### Mini Towers AluColor

Multifunctional playgrounds from one to six-tower play structures, with special moving interactive panels with "dice" design, balancing bridges and much more, platform heights from 600 to 990 mm