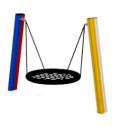

### AluColor Line

We are presenting you with our new line of products inspired by art and designed for the little ones







### Mini Towers AluColor

Multifunctional playgrounds from one to six-tower play structures, with special moving interactive panels with "dice" design, balancing bridges and much more, platform heights from 600 to 990 mm





A7510.1





A7511.1



A7511.2







A7511.4



A7511.5



A7511.6





A7512.2









A7513.1

A7005.2 BONDY 2







A809.2 DAG mini

A809.3 DAGOS mini



# Mini Balancing AluColor



A831.1 Climbing Course mini



A843.2 Climbing wall mini





A848.1 Balancing course



### Seesaw AluColor



A100 A101



## Swings AluColor







A202

A206

A223







A222

A222.2

A222.3



## Themed play and Spring toys AluColor





A9002 HOLD A301 PONY



### Workout AluColor



all new products are ready for you on our website <a href="here">here</a>
all products data are ready for you on our Dropbox <a href="here">here</a>