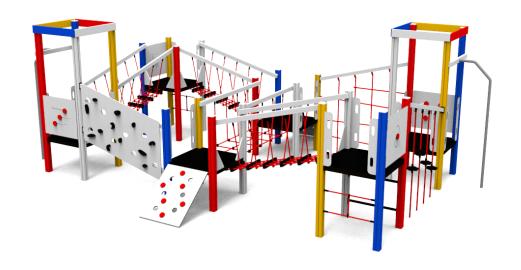

# Mini Balancing AluColor

A831.1 Climbing Course mini

A843.2 Climbing wall mini

A848.1 Balancing course