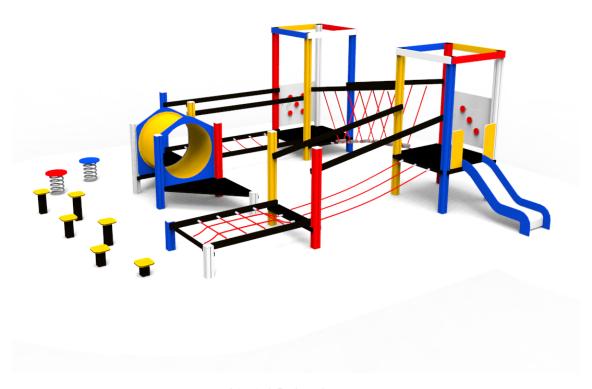

### Mini Towers AluColor

Multifunctional playgrounds from one to six-tower play structures, with special moving interactive panels with "dice" design, balancing bridges and much more, platform heights from 600 to 990 mm