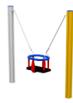

### AluColor Line

We are presenting you with our new line of products inspired by art and designed for the little ones







### Mini Towers AluColor

Multifunctional playgrounds from one to six-tower play structures, with special moving interactive panels with "dice" design, balancing bridges and much more, platform heights from 600 to 990 mm





A7510.1





A7511.1



A7511.2







A7511.4



A7511.5



A7511.6





A7512.2









A7513.1

A7005.2 BONDY 2







A809.2 DAG mini

A809.3 DAGOS mini



# Mini Balancing AluColor



A831.1 Climbing Course mini



A843.2 Climbing wall mini





A848.1 Balancing course



### Seesaw AluColor



A100 A101



## Swings AluColor







A202

A206

A223







A222

A222.2

A222.3



## Themed play and Spring toys AluColor





A9002 HOLD A301 PONY



### Workout AluColor



all new products are ready for you on our website <a href="here">here</a>
all products data are ready for you on our Dropbox <a href="here">here</a>