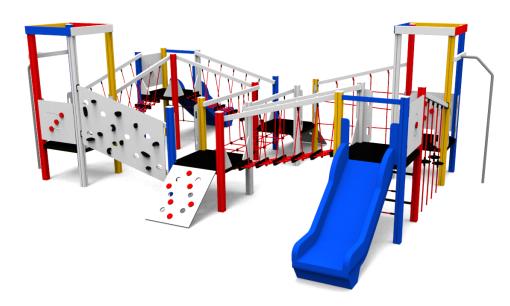

# Mini Balancing AluColor

A831.1 Climbing Course mini

A843.2 Climbing wall mini

A848.1 Balancing course