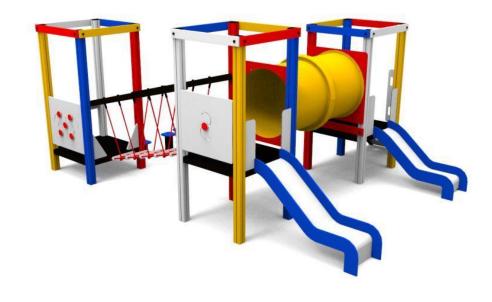

### Mini Towers AluColor

Multifunctional playgrounds from one to six-tower play structures, with special moving interactive panels with "dice" design, balancing bridges and much more, platform heights from 600 to 990 mm

A7510.1

A7511.1

A7511.2

A7511.4

A7511.5

A7511.6

A7512.2

A7513.1