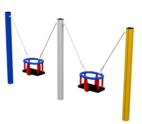

### AluColor Line

We are presenting you with our new line of products inspired by art and designed for the little ones







### Mini Towers AluColor

Multifunctional playgrounds from one to six-tower play structures, with special moving interactive panels with "dice" design, balancing bridges and much more, platform heights from 600 to 990 mm





A7510.1





A7511.1



A7511.2







A7511.4



A7511.5



A7511.6





A7512.2









A7513.1

A7005.2 BONDY 2







A809.2 DAG mini

A809.3 DAGOS mini



# Mini Balancing AluColor



A831.1 Climbing Course mini



A843.2 Climbing wall mini





A848.1 Balancing course



### Seesaw AluColor



A100 A101



## Swings AluColor







A202

A206

A223







A222

A222.2

A222.3



## Themed play and Spring toys AluColor





A9002 HOLD A301 PONY



### Workout AluColor



all new products are ready for you on our website <a href="here">here</a>
all products data are ready for you on our Dropbox <a href="here">here</a>