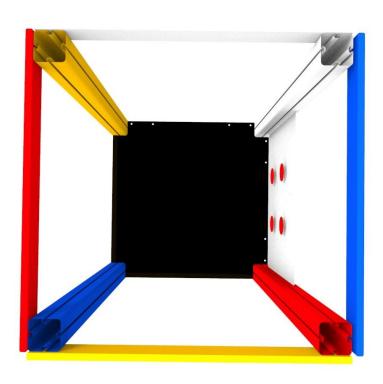

### Mini Towers AluColor

Multifunctional playgrounds from one to six-tower play structures, with special moving interactive panels with "dice" design, balancing bridges and much more, platform heights from 600 to 990 mm