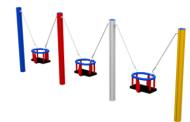

### AluColor Line

We are presenting you with our new line of products inspired by art and designed for the little ones







### Mini Towers AluColor

Multifunctional playgrounds from one to six-tower play structures, with special moving interactive panels with "dice" design, balancing bridges and much more, platform heights from 600 to 990 mm





A7510.1





A7511.1



A7511.2







A7511.4



A7511.5



A7511.6





A7512.2









A7513.1

A7005.2 BONDY 2







A809.2 DAG mini

A809.3 DAGOS mini



# Mini Balancing AluColor



A831.1 Climbing Course mini



A843.2 Climbing wall mini





A848.1 Balancing course



### Seesaw AluColor



A100 A101



## Swings AluColor







A202

A206

A223







A222

A222.2

A222.3



## Themed play and Spring toys AluColor





A9002 HOLD A301 PONY



### Workout AluColor



all new products are ready for you on our website <a href="here">here</a>
all products data are ready for you on our Dropbox <a href="here">here</a>