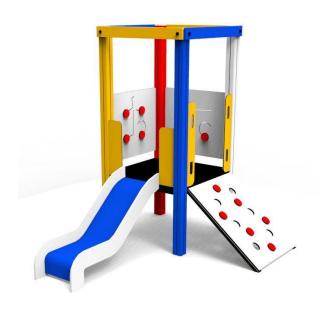

### Mini Towers AluColor

Multifunctional playgrounds from one to six-tower play structures, with special moving interactive panels with "dice" design, balancing bridges and much more, platform heights from 600 to 990 mm