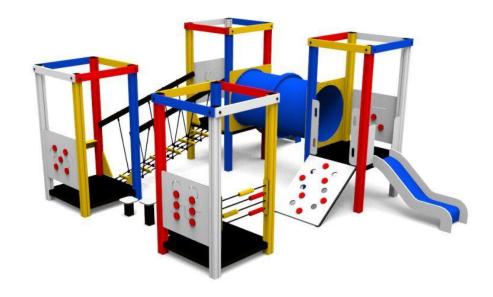

### Mini Towers AluColor

Multifunctional playgrounds from one to six-tower play structures, with special moving interactive panels with "dice" design, balancing bridges and much more, platform heights from 600 to 990 mm