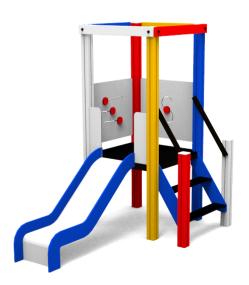

### Mini Towers AluColor

Multifunctional playgrounds from one to six-tower play structures, with special moving interactive panels with "dice" design, balancing bridges and much more, platform heights from 600 to 990 mm