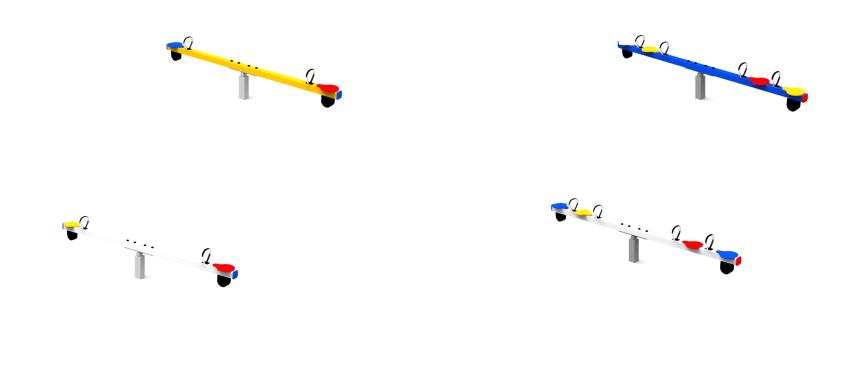

### AluColor Line

We are presenting you with our new line of products inspired by art and designed for the little ones







### Mini Towers AluColor

Multifunctional playgrounds from one to six-tower play structures, with special moving interactive panels with "dice" design, balancing bridges and much more, platform heights from 600 to 990 mm





A7510.1





A7511.1



A7511.2







A7511.4



A7511.5



A7511.6





A7512.2









A7513.1

A7005.2 BONDY 2







A809.2 DAG mini

A809.3 DAGOS mini



# Mini Balancing AluColor



A831.1 Climbing Course mini



A843.2 Climbing wall mini





A848.1 Balancing course



### Seesaw AluColor



A100 A101



## Swings AluColor







A202

A206

A223







A222

A222.2

A222.3



## Themed play and Spring toys AluColor





A9002 HOLD A301 PONY



### Workout AluColor



all new products are ready for you on our website <a href="here">here</a>
all products data are ready for you on our Dropbox <a href="here">here</a>