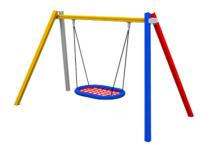

### AluColor Line

We are presenting you with our new line of products inspired by art and designed for the little ones







### Mini Towers AluColor

Multifunctional playgrounds from one to six-tower play structures, with special moving interactive panels with "dice" design, balancing bridges and much more, platform heights from 600 to 990 mm





A7510.1





A7511.1



A7511.2







A7511.4



A7511.5



A7511.6





A7512.2









A7513.1

A7005.2 BONDY 2







A809.2 DAG mini

A809.3 DAGOS mini



# Mini Balancing AluColor



A831.1 Climbing Course mini



A843.2 Climbing wall mini





A848.1 Balancing course



### Seesaw AluColor



A100 A101



## Swings AluColor







A202

A206

A223







A222

A222.2

A222.3



## Themed play and Spring toys AluColor





A9002 HOLD A301 PONY



### Workout AluColor



all new products are ready for you on our website <a href="here">here</a>
all products data are ready for you on our Dropbox <a href="here">here</a>