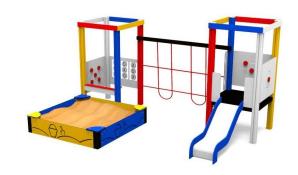

### Mini Towers AluColor

Multifunctional playgrounds from one to six-tower play structures, with special moving interactive panels with "dice" design, balancing bridges and much more, platform heights from 600 to 990 mm

A7510.1

A7511.1

A7511.2

A7511.4

A7511.5

A7511.6

A7512.2

A7513.1