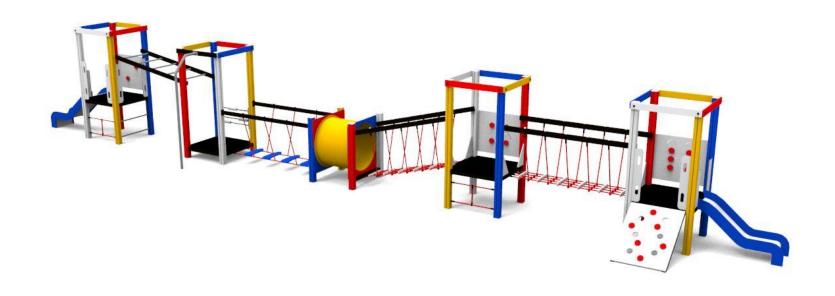

### Mini Towers AluColor

Multifunctional playgrounds from one to six-tower play structures, with special moving interactive panels with "dice" design, balancing bridges and much more, platform heights from 600 to 990 mm