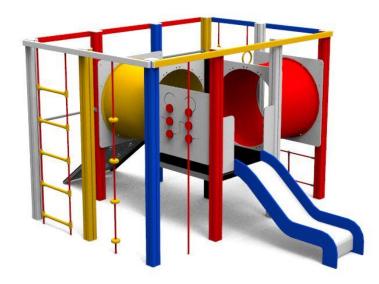

### Mini Towers AluColor

Multifunctional playgrounds from one to six-tower play structures, with special moving interactive panels with "dice" design, balancing bridges and much more, platform heights from 600 to 990 mm