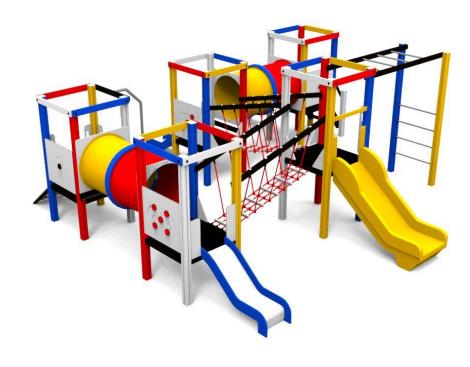

### Mini Towers AluColor

Multifunctional playgrounds from one to six-tower play structures, with special moving interactive panels with "dice" design, balancing bridges and much more, platform heights from 600 to 990 mm