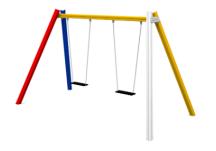

### AluColor Line

We are presenting you with our new line of products inspired by art and designed for the little ones







### Mini Towers AluColor

Multifunctional playgrounds from one to six-tower play structures, with special moving interactive panels with "dice" design, balancing bridges and much more, platform heights from 600 to 990 mm





A7510.1





A7511.1



A7511.2







A7511.4



A7511.5



A7511.6





A7512.2









A7513.1

A7005.2 BONDY 2







A809.2 DAG mini

A809.3 DAGOS mini



# Mini Balancing AluColor



A831.1 Climbing Course mini



A843.2 Climbing wall mini





A848.1 Balancing course



### Seesaw AluColor



A100 A101



## Swings AluColor







A202

A206

A223







A222

A222.2

A222.3



## Themed play and Spring toys AluColor





A9002 HOLD A301 PONY



### Workout AluColor



all new products are ready for you on our website <a href="here">here</a>
all products data are ready for you on our Dropbox <a href="here">here</a>