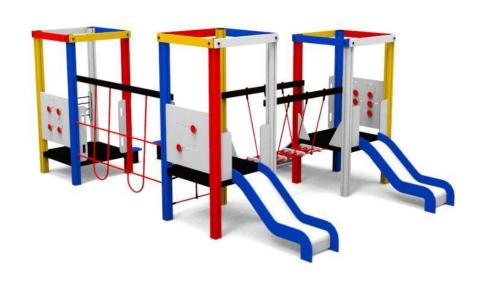

### Mini Towers AluColor

Multifunctional playgrounds from one to six-tower play structures, with special moving interactive panels with "dice" design, balancing bridges and much more, platform heights from 600 to 990 mm

A7510.1

A7511.1

A7511.2

A7511.4

A7511.5

A7511.6

A7512.2

A7513.1